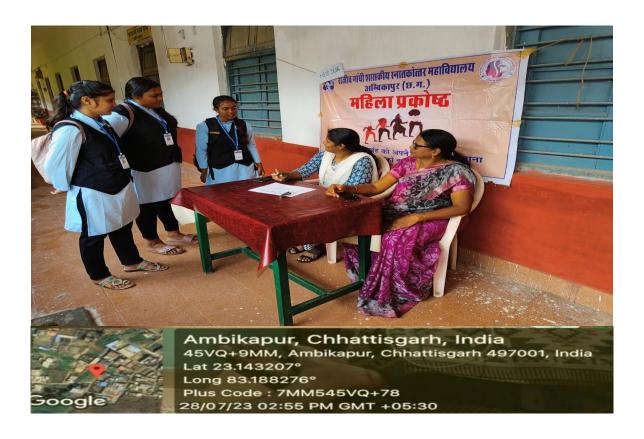

# RAJEEV GANDHI GOVT. POST GRADUATE COLLEGE, AMBIKAPUR, DISTRICT- SURGUJA (C.G.)



**Facilities for Women students in the Campus** 

#### **Girl's Common Room**





## **Medical Room**



#### **Help Desk**





#### **CCTV Camera**



# **Sanitary Pad Vending Machine**













# विशाखा गाइड लाइन

कार्य स्थल पर महिला एवं पुरुषों के लिये महत्वपूर्ण-तिर्देश: विशासा गाइड लाइन की मुख्य वातें जितके अन्तर्गतः निम्न कृत्य अप्राध की श्रेणी में आते हैं-

- महिला को गलत तरीके से स्पर्श करना या स्पर्श करने की कोशिश करना ।
- महिला को गलत तरीके से देखना या घ्राना।
- अनेतिक संबंध बनाने के लिए कहना ।
- अभद्र टिप्पणी कर्ना एवं गरुत इशारे करना।
- अंबेतिक बातें सुबाबा या मेरोज द्वारा भेजना ।
- अश्लील फिल्में दिसाबा ।

उपर्युक्त सभी बिन्दु उत्पीड़ व की श्रेणी में आते हैं।अतः महाविधालय-में इस प्रकार के आचरण में लिप्त पाए जाने पर अवुशासनात्मक कार्य वाही की जायगी।

सम्पर्क तं. - 9020173009, 7999527607, 7974283688, 7879530096

#### **Women Cell**





### **Boundary Wall of College**