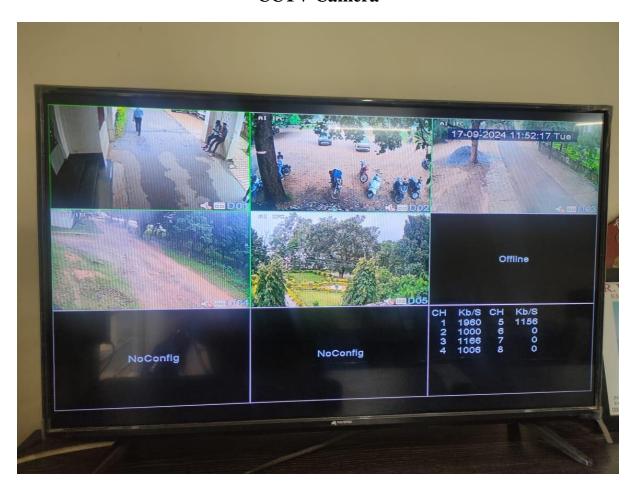

# RAJEEV GANDHI GOVT. POST GRADUATE COLLEGE, AMBIKAPUR, DISTRICT- SURGUJA (C.G.)



**Facilities for Women students in the Campus** 

#### **Girl's Common Room**





## **Medical Room**



#### **Help Desk**





#### **CCTV Camera**



# **Sanitary Pad Vending Machine**













# विशाखा गाइड लाइन

कार्य स्थल पर महिला एवं पुरुषों के लिये महत्वपूर्ण-तिर्देश: विशासा गाइड लाइन की मुख्य वातें जितके अन्तर्गतः निम्न कृत्य अप्राध की श्रेणी में आते हैं-

- महिला को गलत तरीके से स्पर्श करना या स्पर्श करने की कोशिश करना ।
- महिला को गलत तरीके से देखना या घ्राना।
- अनेतिक संबंध बनाने के लिए कहना ।
- अभद्र टिप्पणी कर्ना एवं गरुत इशारे करना।
- अंबेतिक बातें सुबाबा या मेरोज द्वारा भेजना ।
- अश्लील फिल्में दिसाबा ।

उपर्युक्त सभी बिन्दु उत्पीड़ व की श्रेणी में आते हैं।अतः महाविधालय-में इस प्रकार के आचरण में लिप्त पाए जाने पर अवुशासनात्मक कार्य वाही की जायगी।

सम्पर्क तं. - 9020173009, 7999527607, 7974283688, 7879530096

#### **Women Cell**





### **Boundary Wall of College**