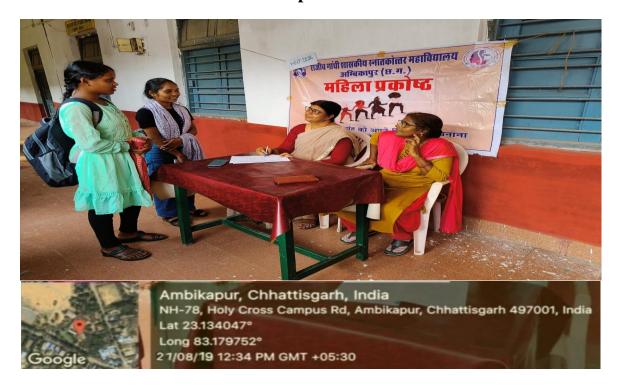

# RAJEEV GANDHI GOVT. POST GRADUATE COLLEGE, AMBIKAPUR, DISTRICT- SURGUJA (C.G.)



**Facilities for Women students in the Campus** 

#### **Girl's Common Room**





## **Medical Room**



#### **Help Desk**





#### **CCTV Camera**



# **Sanitary Pad Vending Machine**













# विशाखा गाइड लाइन

कार्य स्थल पर महिला एवं पुरुषों के लिये महत्वपूर्ण-तिर्देश: विशासा गाइड लाइन की मुख्य वातें जितके अन्तर्गतः निम्न कृत्य अप्राध की श्रेणी में आते हैं-

- महिला को गलत तरीके से स्पर्श करना या स्पर्श करने की कोशिश करना ।
- महिला को गलत तरीके से देखना या घ्राना।
- अनेतिक संबंध बनाने के लिए कहना ।
- अभद्र टिप्पणी कर्ना एवं गरुत इशारे करना।
- अंबेतिक बातें सुबाबा या मेरोज द्वारा भेजना ।
- अश्लील फिल्में दिसाबा ।

उपर्युक्त सभी बिन्दु उत्पीड़ व की श्रेणी में आते हैं।अतः महाविधालय-में इस प्रकार के आचरण में लिप्त पाए जाने पर अवुशासनात्मक कार्य वाही की जायगी।

सम्पर्क तं. - 9020173009, 7999527607, 7974283688, 7879530096

#### **Women Cell**





### **Boundary Wall of College**