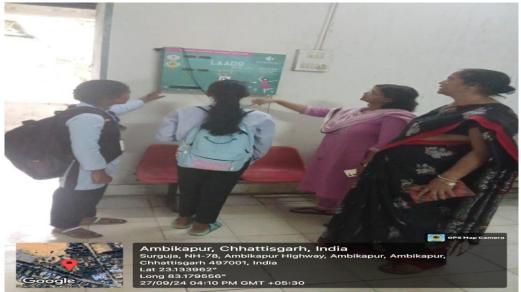

# RAJEEV GANDHI GOVT. POST GRADUATE COLLEGE, AMBIKAPUR, DISTRICT- SURGUJA (C.G.)



**Facilities for Women students in the Campus** 

#### **Girl's Common Room**





## **Medical Room**



#### **Help Desk**





#### **CCTV Camera**



# **Sanitary Pad Vending Machine**













# विशाखा गाइड लाइन

कार्य स्थल पर महिला एवं पुरुषों के लिये महत्वपूर्ण-तिर्देश: विशासा गाइड लाइन की मुख्य वातें जितके अन्तर्गतः निम्न कृत्य अप्राध की श्रेणी में आते हैं-

- महिला को गलत तरीके से स्पर्श करना या स्पर्श करने की कोशिश करना ।
- महिला को गलत तरीके से देखना या घ्राना।
- अनेतिक संबंध बनाने के लिए कहना ।
- अभद्र टिप्पणी कर्ना एवं गरुत इशारे करना।
- अंबेतिक बातें सुबाबा या मेरोज द्वारा भेजना ।
- अश्लील फिल्में दिसाबा ।

उपर्युक्त सभी बिन्दु उत्पीड़ व की श्रेणी में आते हैं।अतः महाविधालय-में इस प्रकार के आचरण में लिप्त पाए जाने पर अवुशासनात्मक कार्य वाही की जायगी।

सम्पर्क तं. - 9020173009, 7999527607, 7974283688, 7879530096

#### **Women Cell**





### **Boundary Wall of College**