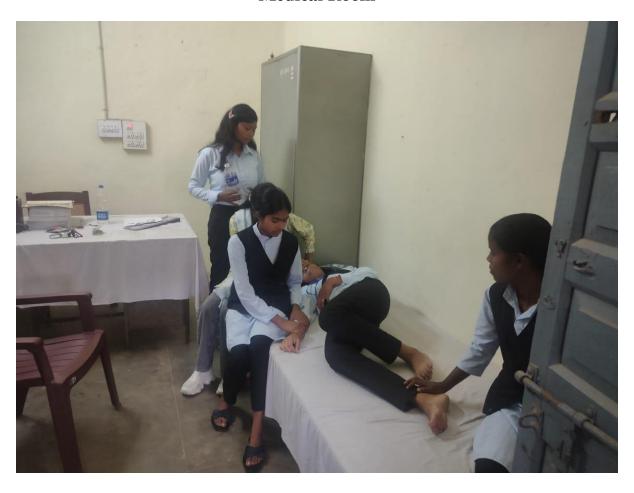

# RAJEEV GANDHI GOVT. POST GRADUATE COLLEGE, AMBIKAPUR, DISTRICT- SURGUJA (C.G.)



**Facilities for Women students in the Campus** 

#### **Girl's Common Room**





## **Medical Room**



#### **Help Desk**





#### **CCTV Camera**



# **Sanitary Pad Vending Machine**













# विशाखा गाइड लाइन

कार्य स्थल पर महिला एवं पुरुषों के लिये महत्वपूर्ण-तिर्देश: विशासा गाइड लाइन की मुख्य वातें जितके अन्तर्गतः निम्न कृत्य अप्राध की श्रेणी में आते हैं-

- महिला को गलत तरीके से स्पर्श करना या स्पर्श करने की कोशिश करना ।
- महिला को गलत तरीके से देखना या घ्राना।
- अनेतिक संबंध बनाने के लिए कहना ।
- अभद्र टिप्पणी कर्ना एवं गरुत इशारे करना।
- अंबेतिक बातें सुबाबा या मेरोज द्वारा भेजना ।
- अश्लील फिल्में दिसाबा ।

उपर्युक्त सभी बिन्दु उत्पीड़ व की श्रेणी में आते हैं।अतः महाविधालय-में इस प्रकार के आचरण में लिप्त पाए जाने पर अवुशासनात्मक कार्य वाही की जायगी।

सम्पर्क तं. - 9020173009, 7999527607, 7974283688, 7879530096

#### **Women Cell**





### **Boundary Wall of College**